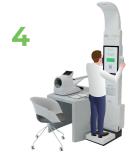

## PRE-CONSULTATION ASSESSMENT

# STEPS

PATIENT QRCODE

HEIGHT & WEIGHT

BODY COMPOSITION

OXIMETER

BLOOD PRESSURE

PHYSICIAN CLOUD

Total time 2 min 30s