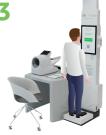

## PRE-CONSULTATION ASSESSMENT

# STEPS

PATIENT QRCODE

HEIGHT & WEIGHT

BODY COMPOSITION

OXIMETER

BLOOD PRESSURE

PHYSICIAN CLOUD

Total time 2 min 30s